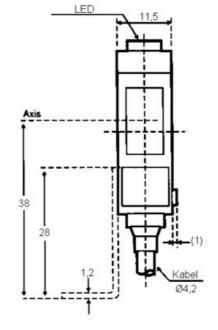

## PRODUCT DESCRIPTION

Compact one-piece photoelectric sensor to fit narrow machines. If detection to a reflector is required, GMR2RS it a natural first choice. A polarised lens eliminates any ghost reflections. The "protective casing with bracket" accessory permits very robust and secure fitting. A separate alarm output is provided as additional security.