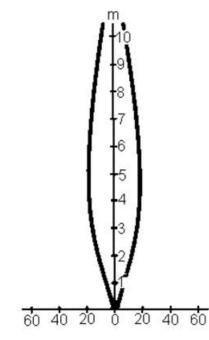

## **TECHNICAL DATA**

| Approvals                   | CE                     |
|-----------------------------|------------------------|
| Distance min                | 0 mm                   |
| Electrical connection       | Embedded 2m cable      |
| Function                    | Dark on / Light on     |
| IP class                    | IP67                   |
| Light type                  | Red LED                |
| Light/dark switching        | Yes                    |
| Output                      | PNP                    |
| Photocell technology        | Transmitter / receiver |
| Power consumption max       | 0,025 A                |
| Reaction time               | 0,5 ms                 |
| Sensing distance            | 7000 mm                |
| Temperature operational max | 55 °C                  |
|                             |                        |