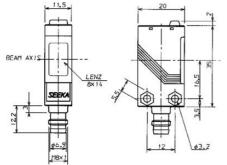

## TAKEX - G SERIES COMPACT PHOTOELECTRIC SENSOR

GT5RS-PNP-N PHOTOSENSOR MIDI G T/BEAM PNP

- Compact one-piece photoelectric sensor
- Cable or connector
- Alarm output
- IP67

## **TECHNICAL DATA**

| Approvals                   | CE                     |
|-----------------------------|------------------------|
| Distance min                | 0 mm                   |
| Electrical connection       | Embedded 2m cable      |
| Function                    | Dark on / Light on     |
| IP class                    | IP67                   |
| Light type                  | Red LED                |
| Light/dark switching        | Yes                    |
| Output                      | PNP                    |
| Photocell technology        | Transmitter / receiver |
| Power consumption max       | 0,025 A                |
| Reaction time               | 0,5 ms                 |
| Sensing distance            | 7000 mm                |
| Temperature operational max | 55 °C                  |
|                             |                        |