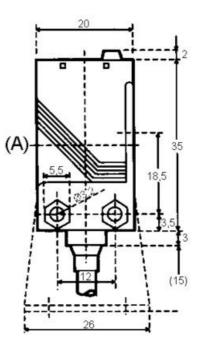

## PRODUCT DESCRIPTION

Compact one-piece photoelectric sensor to fit narrow machines. If detection to a reflector is required, GMR2RS it a natural first choice. A polarised lens eliminates any ghost reflections. The "protective casing with bracket" accessory permits very robust and secure fitting. A separate alarm output is provided as additional security.