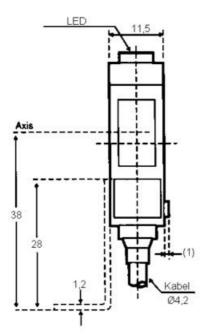

## **TECHNICAL DATA**

| Approvals                   | CE                     |
|-----------------------------|------------------------|
| Distance min                | 0 mm                   |
| Electrical connection       | Embedded 2m cable      |
| Function                    | Dark on / Light on     |
| IP class                    | IP67                   |
| Light type                  | Red LED                |
| Light/dark switching        | Yes                    |
| Output                      | PNP                    |
| Photocell technology        | Transmitter / receiver |
| Power consumption max       | 0,025 A                |
| Reaction time               | 0,5 ms                 |
| Sensing distance            | 7000 mm                |
| Temperature operational max | 55 °C                  |
|                             |                        |