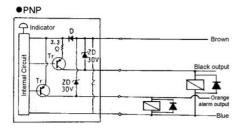

## TAKEX - G SERIES COMPACT PHOTOELECTRIC SENSOR

GT5RS-PNP-N PHOTOSENSOR MIDI G T/BEAM PNP

- Compact one-piece photoelectric sensor
- Cable or connector
- Alarm output
- IP67

## PRODUCT DESCRIPTION

Compact one-piece photoelectric sensor to fit narrow machines. If detection to a reflector is required, GMR2RS it a natural first choice. A polarised lens eliminates any ghost reflections. The "protective casing with bracket" accessory permits very robust and secure fitting. A separate alarm output is provided as additional security.