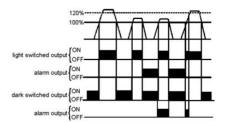

## **TECHNICAL DATA**

| Approvals                   | CE                     |
|-----------------------------|------------------------|
| Distance min                | 0 mm                   |
| Electrical connection       | Embedded 2m cable      |
| Function                    | Dark on / Light on     |
| IP class                    | IP67                   |
| Light type                  | Red LED                |
| Light/dark switching        | Yes                    |
| Output                      | PNP                    |
| Photocell technology        | Transmitter / receiver |
| Power consumption max       | 0,025 A                |
| Reaction time               | 0,5 ms                 |
| Sensing distance            | 7000 mm                |
| Temperature operational max | 55 °C                  |
|                             |                        |