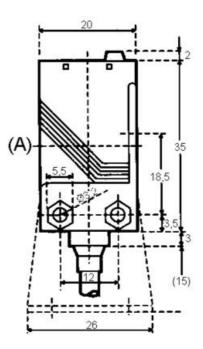

## TAKEX - G SERIES COMPACT PHOTOELECTRIC SENSOR

GT5RS-PNP-N PHOTOSENSOR MIDI G T/BEAM PNP

- Compact one-piece photoelectric sensor
- Cable or connector
- Alarm output
- IP67

## **TECHNICAL DATA**

| Approvals                   | CE                     |
|-----------------------------|------------------------|
| Distance min                | 0 mm                   |
| Electrical connection       | Embedded 2m cable      |
| Function                    | Dark on / Light on     |
| IP class                    | IP67                   |
| Light type                  | Red LED                |
| Light/dark switching        | Yes                    |
| Output                      | PNP                    |
| Photocell technology        | Transmitter / receiver |
| Power consumption max       | 0,025 A                |
| Reaction time               | 0,5 ms                 |
| Sensing distance            | 7000 mm                |
| Temperature operational max | 55 °C                  |
|                             |                        |